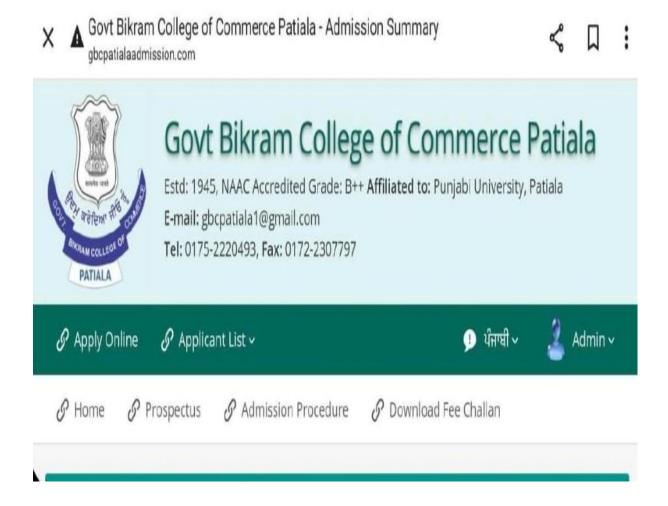

# **Admission Portal (Applicant List)**

| GBC Patia          | ala                                                                            | 13 :           |
|--------------------|--------------------------------------------------------------------------------|----------------|
|                    | =                                                                              |                |
| Ap                 | oplicant's List                                                                |                |
| be                 | s who have<br>d basic steps like<br>am, Admission Cl<br>viewed<br>lete Records | Profile,       |
| Admission<br>Class | Applicant's List                                                               | Invalid Record |
| BCA Sem-           | View Rank List                                                                 | View Invalid I |
| BCA Sem-           | View Rank List                                                                 | View Invalid I |
| BCA Sem-<br>V      | View Rank List                                                                 | View Invalid I |
| BCom<br>Sem-I      | View Rank List                                                                 | View Invalid I |
| PCom               |                                                                                |                |